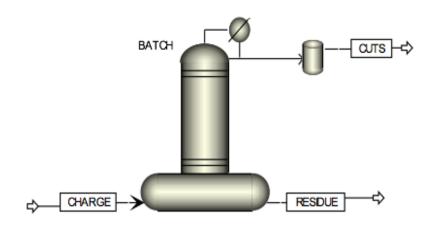

# **Description - DMAC-Water Separation Systems**

**Process Flow Diagram** 

### **Process Description**

DMAc & Water mixture is fed to the kettle in a batch system, in this column the DMAc of 99% purity is recovered as a main product.

The typical feed condition is

DMAc 0.3 % (wt.) Water 0.7 % (wt.)

#### **Operating Conditions**

Operating Pressure - Column is operating under vacuum.

Column Internals - Structured packing for the column.